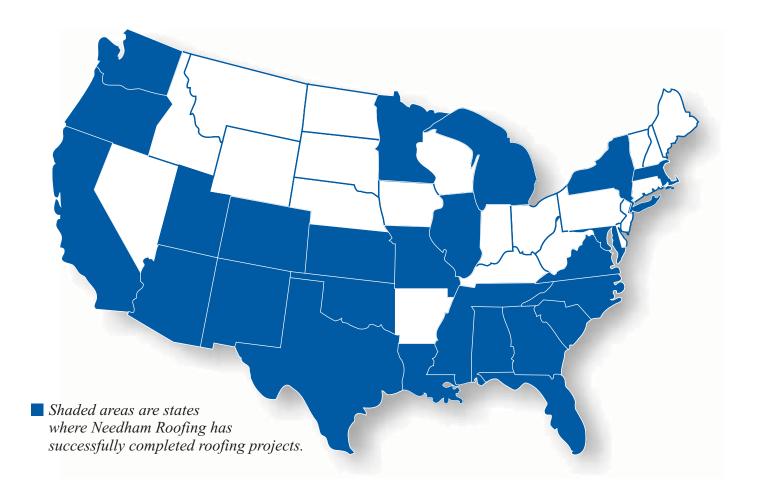

## **Company Profile**

Needham Roofing has proudly installed over 50 million square feet of roofing nationwide since 2000.

Whether our clients are replacing their roofs due to storm damage or old age, Needham Roofing has the experience to get the job installed professionally, on time, within budget and with minimal disruptions to the tenants.

#### **Needham Roofing Opens Doors in 1979**

It's been three decades since we opened our doors at Needham Roofing in Dallas, Texas in 1979. Since then, we have flourished into a nationally recognized multi-family and commercial roofing company installing over 50 million square feet of roofing nationwide since 2000. This success has been achieved by building the business on an unsurpassed commitment to quality and by a sincere dedication to long-term working relationships with property owners, property management companies and general contractors.